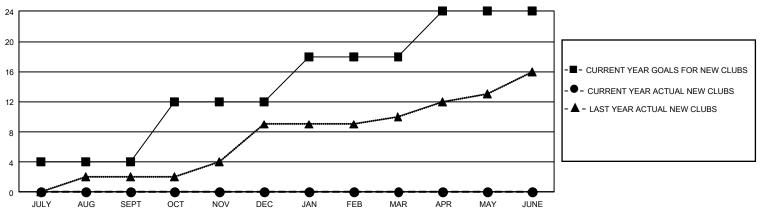

## GOALS AND ACTUAL NEW CLUBS CUMULATIVE

## GMT Constitutional Area 1, Group M

REPORT DOES NOT INCLUDE CLUBS IN UNDISTRICTED AREAS.

| Clubs         |               |             |               | Members               |                       |                         |                                                    |  |  |
|---------------|---------------|-------------|---------------|-----------------------|-----------------------|-------------------------|----------------------------------------------------|--|--|
|               | RESULTS FO    | R 2021-2022 |               | RESULTS FOR 2021-2022 |                       |                         |                                                    |  |  |
| QUARTER       | NEW CLUB GOAL | NEW CLUBS   | DROPPED CLUBS | QUARTER MEMB          | ER GROWTH NET<br>GOAL | MEMBER GROWTH<br>ACTUAL | DROPPED<br>MEMBERS ACTUAI<br>(including transfers) |  |  |
| JULY/AUG/SEPT | 12            | 0           | 2             | JULY/AUG/SEPT         | 280                   | 259                     | 260                                                |  |  |
| OCT/NOV/DEC   | 24            | 0           | 0             | OCT/NOV/DEC           | 373                   | 0                       | 0                                                  |  |  |
| JAN/FEB/MAR   | 18            | 0           | 0             | JAN/FEB/MAR           | 394                   | 0                       | 0                                                  |  |  |
| APR/MAY/JUNE  | 18            | 0           | 0             | APR/MAY/JUNE          | 366                   | 0                       | 0                                                  |  |  |