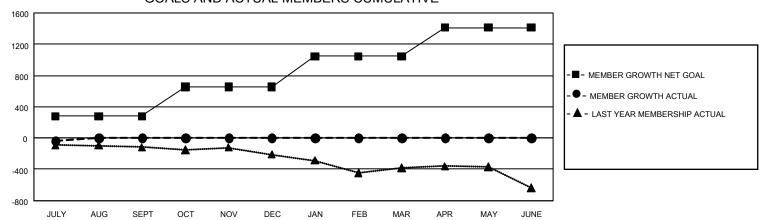

## GOALS AND ACTUAL MEMBERS CUMULATIVE

| DROPPED CLUBS: 2  |     | 112 CLUBS OF 805 ADDED 1 OR MORE | GENDER DISTRIBUTION             |                 |       |
|-------------------|-----|----------------------------------|---------------------------------|-----------------|-------|
|                   |     | NEW MEMBERS                      | MALE                            | 10,858 (62.86%) |       |
|                   |     |                                  | FEMALE                          | 6,414 (37.14%)  |       |
| DROPPED MEMBERS   |     |                                  |                                 |                 |       |
| DECEASED          | 31  | CLICK HERE FOR CUMULATIVE        | TOTAL FAMILY UNIT MEMBERS       |                 | 3,686 |
| CLUB CANCELLED 29 |     | MEMBERSHIP DATA                  |                                 |                 |       |
| OTHER             | 200 |                                  | FAMILY MEMBERS PAYING HALF DUES |                 | 1,895 |
| TOTAL             | 260 |                                  |                                 |                 |       |

## GMT Constitutional Area 1, Group M

REPORT DOES NOT INCLUDE CLUBS IN UNDISTRICTED AREAS.

| Clubs         |               |             |               | Members               |                       |                         |                                                    |  |  |
|---------------|---------------|-------------|---------------|-----------------------|-----------------------|-------------------------|----------------------------------------------------|--|--|
|               | RESULTS FO    | R 2021-2022 |               | RESULTS FOR 2021-2022 |                       |                         |                                                    |  |  |
| QUARTER       | NEW CLUB GOAL | NEW CLUBS   | DROPPED CLUBS | QUARTER MEMB          | ER GROWTH NET<br>GOAL | MEMBER GROWTH<br>ACTUAL | DROPPED<br>MEMBERS ACTUAI<br>(including transfers) |  |  |
| JULY/AUG/SEPT | 12            | 0           | 2             | JULY/AUG/SEPT         | 280                   | 259                     | 260                                                |  |  |
| OCT/NOV/DEC   | 24            | 0           | 0             | OCT/NOV/DEC           | 373                   | 0                       | 0                                                  |  |  |
| JAN/FEB/MAR   | 18            | 0           | 0             | JAN/FEB/MAR           | 394                   | 0                       | 0                                                  |  |  |
| APR/MAY/JUNE  | 18            | 0           | 0             | APR/MAY/JUNE          | 366                   | 0                       | 0                                                  |  |  |